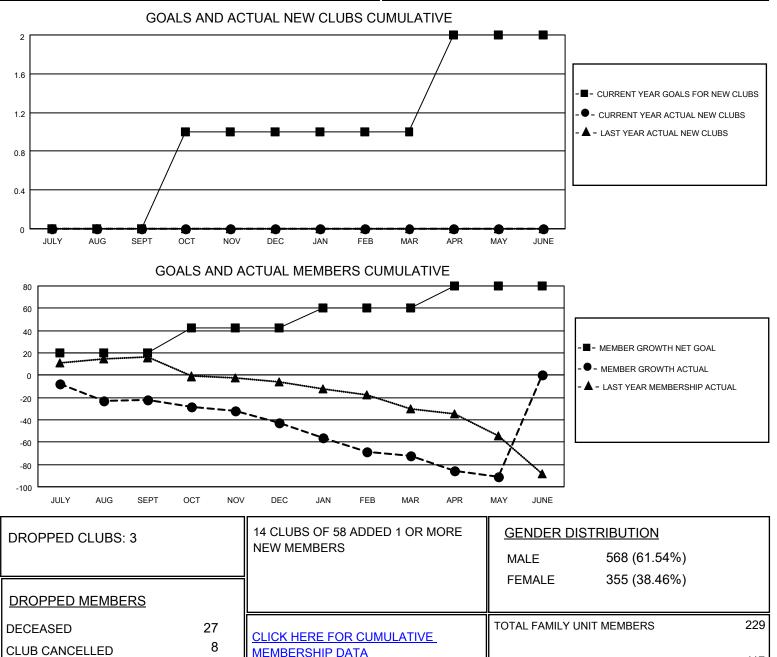

## LOCATION NORTH CAROLINA

District 31 L

Results as of: 5/31/2021

| Clubs                 |               |           |               | Members               |                         |                         |                                                    |
|-----------------------|---------------|-----------|---------------|-----------------------|-------------------------|-------------------------|----------------------------------------------------|
| RESULTS FOR 2020-2021 |               |           |               | RESULTS FOR 2020-2021 |                         |                         |                                                    |
| QUARTER               | NEW CLUB GOAL | NEW CLUBS | DROPPED CLUBS | QUARTER               | /BER GROWTH NET<br>GOAL | MEMBER GROWTH<br>ACTUAL | DROPPED<br>MEMBERS ACTUAL<br>(including transfers) |
| JULY/AUG/SEPT         | 0             | 0         | 1             | JULY/AUG/SEPT         | 20                      | 11                      | 32                                                 |
| OCT/NOV/DEC           | 1             | 0         | 0             | OCT/NOV/DEC           | 22                      | 6                       | 26                                                 |
| JAN/FEB/MAR           | 0             | 0         | 2             | JAN/FEB/MAR           | 18                      | 17                      | 41                                                 |
| APR/MAY/JUNE          | 1             | 0         | 0             | APR/MAY/JUNE          | 20                      | 2                       | 21                                                 |